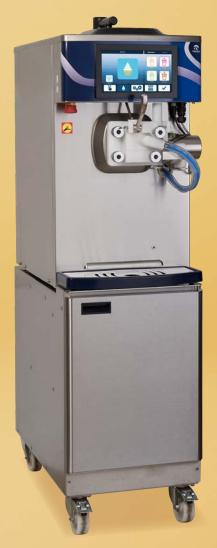

## NA 9438 POWER PRO COMBI

- 1 soft-serve flavour, 4 milkshake flavours
- 55 liters per hour
- 2,5 liter freezer cylinder
- 3-chamber freezer compartment
- Touchscreen

NA 9438 POWER PRO COMBI

The NA 9438 is very user-friendly and has two separate tap nozzles. The machine is suitable for a single ice cream flavour and four milkshake flavours. You can use the optional twister spoon to add additional ingredients, such as nuts and toppings to stir through the ice cream.

This machine produces the most varied ice cream and milkshakes at peak times, and will ensure that customers soon return for another order.

- 1 soft-serve flavour
- 4 milkshake flavours
- Category: 55 L/hour
- Freezer cylinder: 2,5 L
- 20 KG mixtank with dasher
- Touchscreen
- Self-pasteurizing
- Disassemble and clean 1x per 6 weeks

#### **SPECIFICATIONS**

Water-cooled

Ca. 55m³ water-cooling consumption per year

Weigh

170 KG

Dimensions

L 150 x W 46 x D 76 cm

**Aansluiting** 